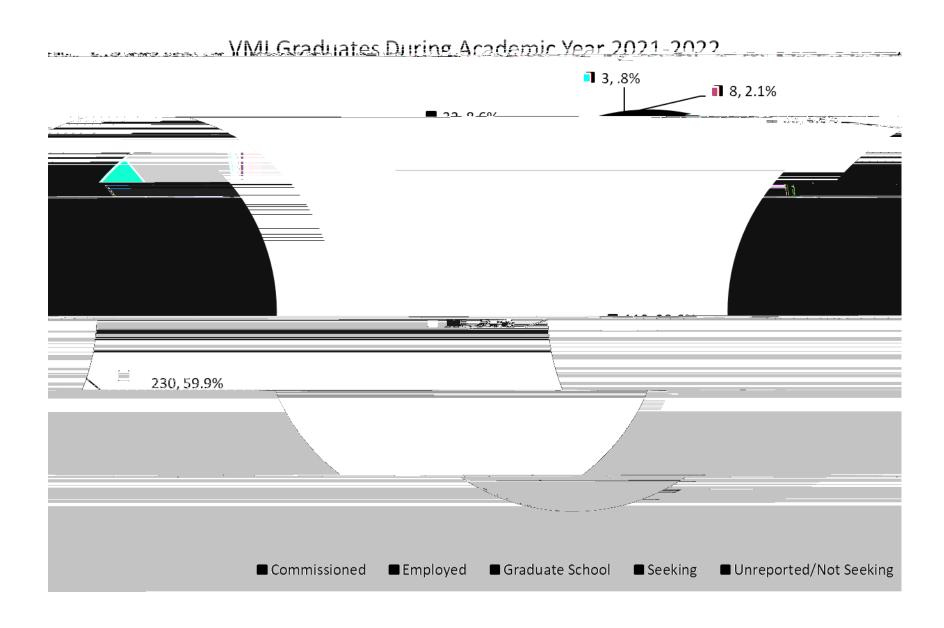

# **Commissioning**

230 (59.9%) graduates were commissioned, with 225 in the U.S. Armed Forces.

Includes 5 International Cadets: Kingdom of Thailand Royal Air Force; Republic of China Air Force; Republic of China Army (2 cadets); and Republic of China Marine Corps

## **Graduate/Professional Education**

33 (8.6%) graduates directly entered graduate and professional school programs.

2 graduates entered a program ranked in the top 25 by U.S. News and World Report.

6 graduates entered programs ranked in the top 75 by U.S. News and World Report.

## **Employment**

Graduates continue to be very successful in a competitive employment market.

The percentage of graduates seeking employment as of 31 October is remarkably low: <1%.

Notable employers of the 2021-2022 class are as follows: